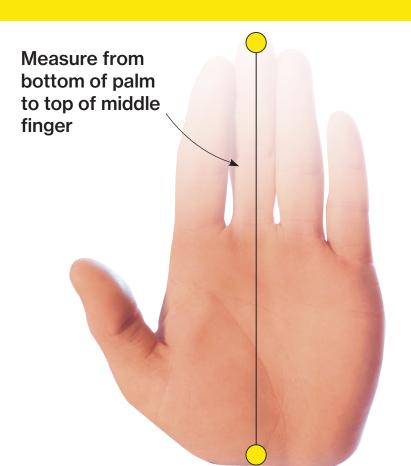

## **GLOVE** SIZE CHART

| SIZE  | INCH | ММ  |
|-------|------|-----|
| 7/S   | 7.5  | 190 |
| 8/M   | 7.8  | 198 |
| 9/L   | 7.9  | 202 |
| 10/XL | 8.5  | 215 |

NOTE: All sizing charts serve only as a guide.

Sizes and measurements are for reference only.

These are general sizes, but various styles, materials and thickness will fit differently.