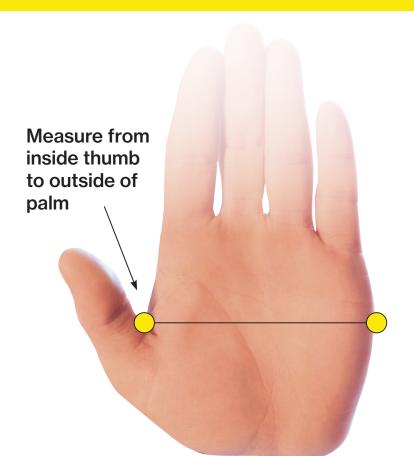

## **GLOVE** SIZE CHART

| SIZE  | INCH | MM  |
|-------|------|-----|
| 7/S   | 3.5  | 90  |
| 8/M   | 4    | 100 |
| 9/L   | 4.5  | 114 |
| 10/XL | 4.7  | 120 |

NOTE: All sizing charts serve only as a guide.

Sizes and measurements are for reference only.

These are general sizes, but various styles, materials and thickness will fit differently.